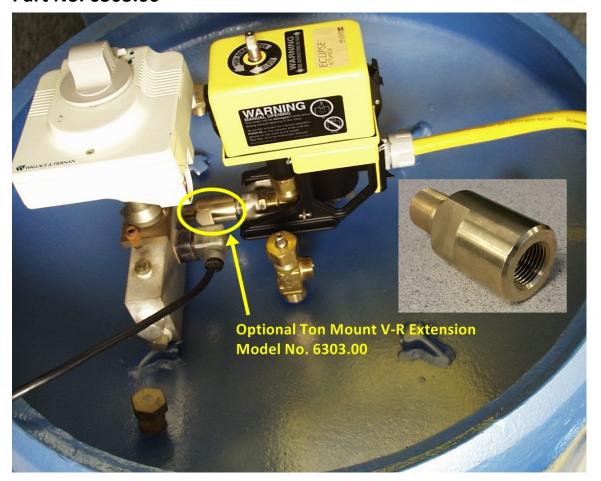

## VR EXTENSION for Direct Mount Vacuum Regulators Bulletin: 804

Part No. 6303.00

The VR Extension from Halogen Valve Systems, Inc. is primarily used when an Eclipse actuator is to be mounted to a tank valve along with a Wallace & Tiernan Direct Mount Vacuum Regulator.

By inserting the VR Extension between the yoke and the drip leg, sufficient clearance is then provided to allow both the Eclipse actuator and the vacuum regulator to be mounted to the same ton container valve.